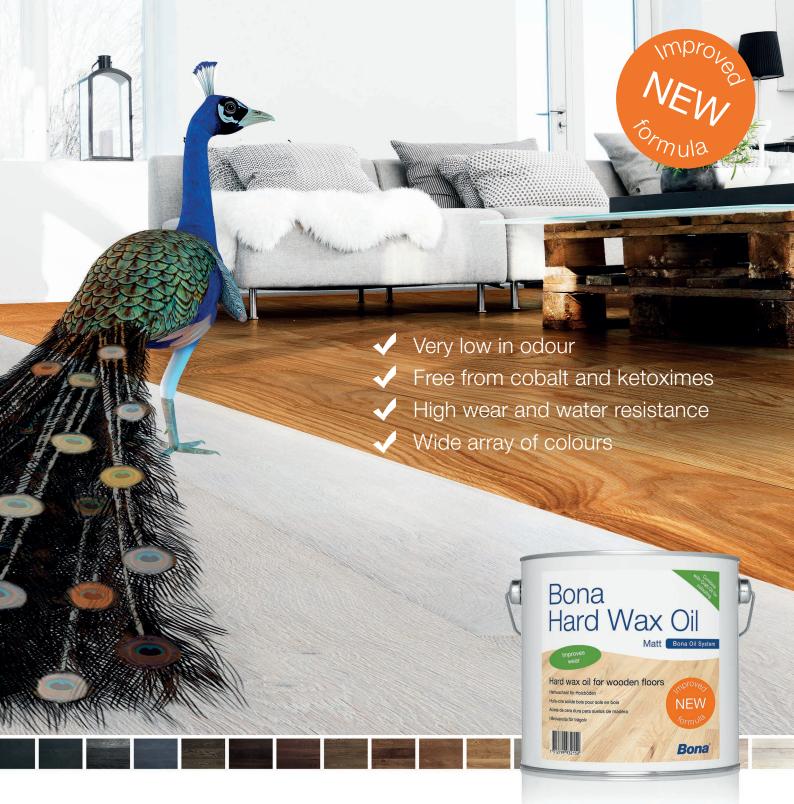

# Bona Hard Wax Oil

Tough protection made sustainable

### Tough protection made sustainable

For long-lasting protection on floors, Bona Hard Wax Oil delivers excellent resistance to wear, scuff marks and moisture. It produces the warm look of an oiled floor while establishing a hardwearing and stain resistant surface that is spot-repairable and easy to maintain.

The Bona Hard Wax Oil is a balanced blend of natural oils, modified for superior protection of wooden floors. It is extremely low in odour and free from hazardous agents such as cobalt and ketoximes (2-butonoxime, butoxime, MEKO). It is easy to handle and applicable with a roller, brush and trowel. It leaves an open, breathing surface that reduces the risk of side bonding. Highly suitable for floors with underfloor heating.

#### Key Benefits

- Very low in odour and free from hazardous agents such as cobalt and ketoximes
- High resistance to wear, scuff marks and moisture
  - Seeps into the wood while creating a protective layer
- Easy handling and application with roller, brush or trowel
- High degree of saturation for fast surface treatment
  High coverage rate
- Enhances the grain and colour of the wood
- Open, breathing surface Inhibits side-bonding